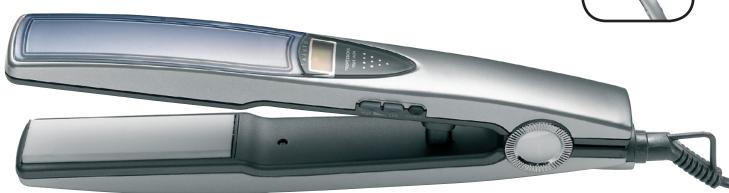

# Straightener with solid ceramic plates and LCD temperature control

- The ceramic plates makes the hair sleek and shiny and emits an even heat
- Ungraduated temperature control: 130-200° C
- Control buttons for adjustment of the temperature
- On/off switch